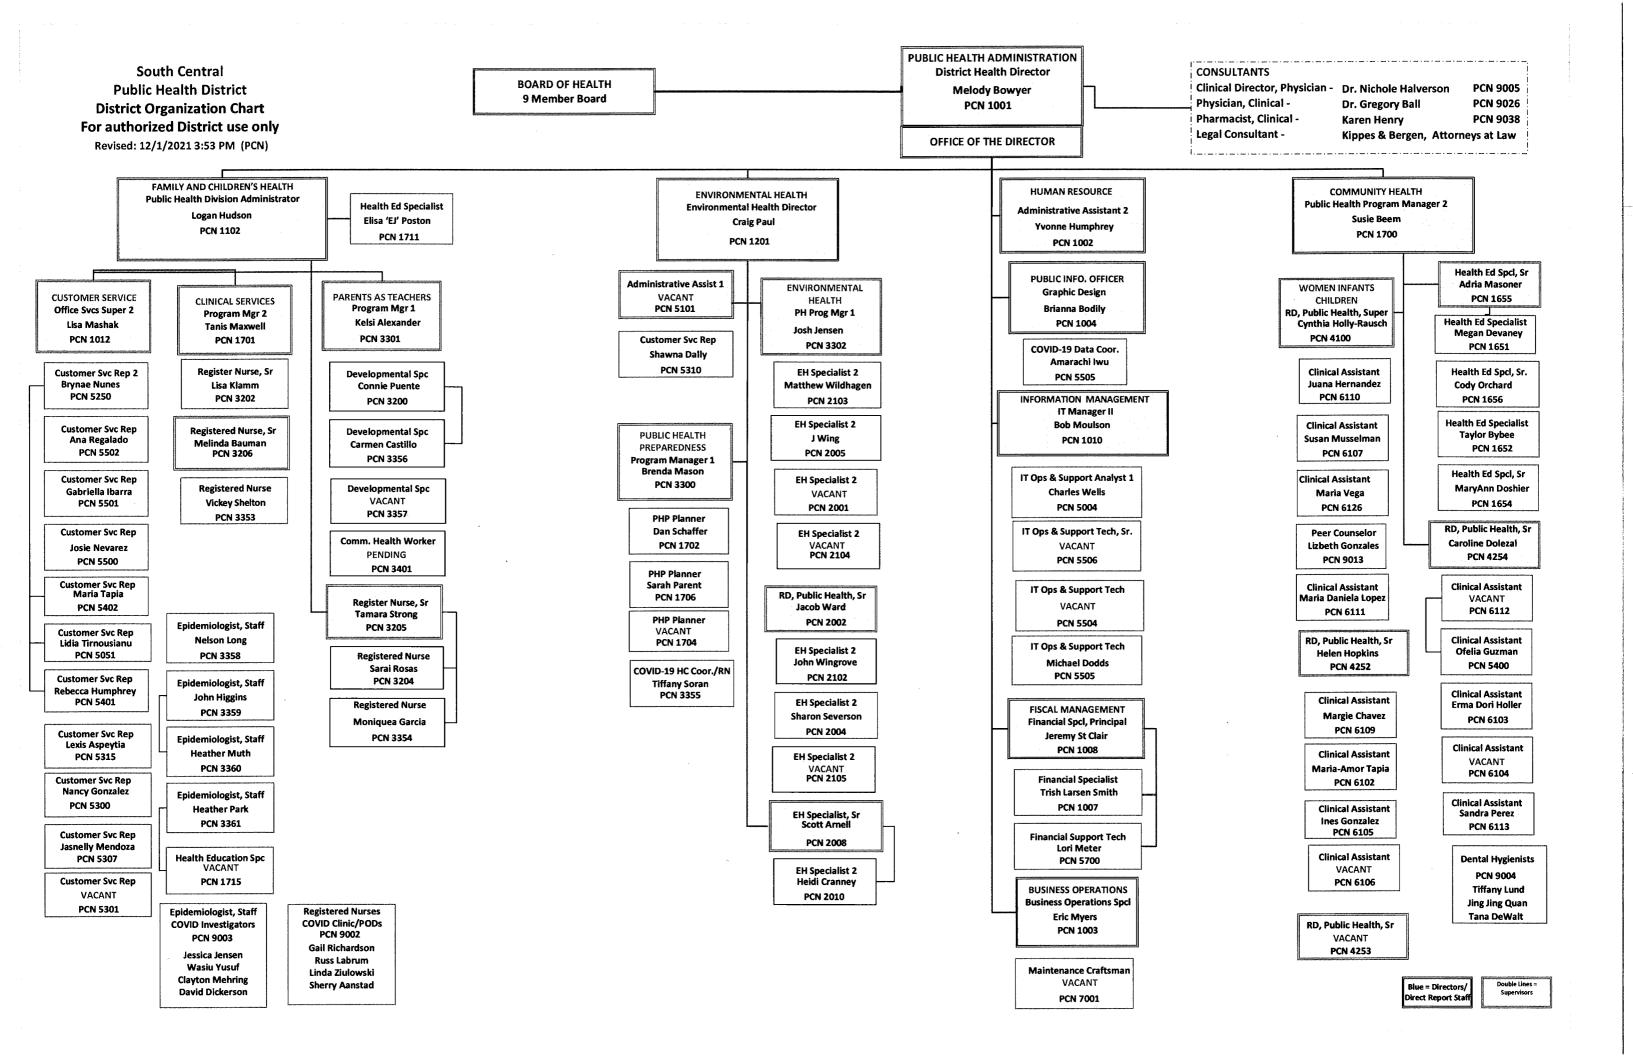

| 619,186.23                                                                | 7,247,215.62      |                                         | 0.00                              |
| XPENDITURES                                                          | 8,093,860.00                                            | 741,358.91                                                                | 7,193,018.15      | 0.00                                    | 900,841.85                        |
| REVENUES OVER<br>EXPENDITURES                                        |                                                         | 122,172.68-                                                               | 54,197.47         |                                         |                                   |